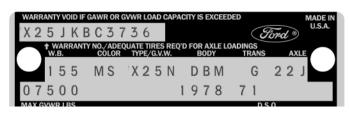

## DOOR DATA PLATE INFORMATION Serial Number X25JKBC3736 X25 F-250 Super Cab Pickup Truck

J 460-4V Engine K Built at Kansas City

BC3736 Serial Number of this Ford Truck scheduled for

production at Kansas City

155 Wheelbase (inches)

MS Wimbledon White Paint, Ford #1619-A with Bright

Dark Blue Metallic Paint, Ford #5094-A

X25N F-250 Super Cab Pickup Truck 7500 Lb. GVW
DBM Blue Knit Vinyl Custom Bench Seat / Super Cab

Styleside

G Automatic Transmission

22J 3.07 Dana 61 Conventional Rear Axle with Power

Steering

07500 Gross Vehicle Weight in Pounds

1978 Model Year

71 Los Angeles DSO (District Sales Office)

ORDER TYPE: STOCK DSO ITEM #: 2860 DEALER #: 71H439